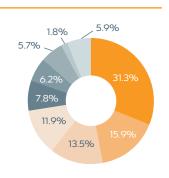

vesting in a portfolio of US dollar bonds from global emerging markets.

AA USD Shares | BA USD Shares **BIUSD Shares** 10.36





## **Maturity Profile**



### **Fund Returns**

|                      | MTD  | YTD  | 1 Year | 3<br>Years | 5<br>Years | SI    |
|----------------------|------|------|--------|------------|------------|-------|
| AA USD Shares        | 1.7% | 1.4% | 4.6%   | -          | -          | -2.4% |
| BA USD Shares        | 1.6% | 3.6% | -      | -          | -          | 3.6%  |
| BI USD Shares        | -    | -    | -      | -          | -          | -     |
| Benchmark (B Shares) | 1.5% | 2.2% | 11.2%  | -          | _          | -4.3% |

<sup>\*</sup>AA USD share class 100 basis points outperformance over benchmark since inception.

## **Industry Allocation**





## **Fund Statistics**

| Average Coupon        | 7.1  |
|-----------------------|------|
| Average Credit Rating | BB   |
| Average Maturity      | 11.8 |
| Average Yield         | 8.2  |
| Modified Duration     | 6.0  |

|                       | AA USD Shares |
|-----------------------|---------------|
| Volatility 1 year     | 4.7%          |
| Sharpe Ratio - 1 year | 0.1           |

## **Regional Allocation**





## **Top Holdings**

| Republic of Romania | 5.7% |
|---------------------|------|
| Yapi Kredi Bank     | 5.2% |
| Republic of Mexico  | 5.1% |
| KazMunayGas         | 4.8% |
| Republic of Panama  | 4.3% |
|                     |      |

# Mashreq Global Emerging Markets Bond Fund (MGEMBF)

### Monthly Performance (%)

|               | Jan  | Feb  | Mar | Арг  | May  |