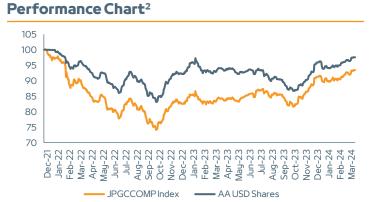

### **Fund Returns**

|                      | MTD  | YTD  | 1 Year | 3<br>Years | 5<br>Years | SI    |
|----------------------|------|------|--------|------------|------------|-------|
| AA USD Shares        | 1.7% | 1.4% | 4.6%   | -          | -          | -2.4% |
| BA USD Shares        | 1.6% | 3.6% | -      | -          | -          | 3.6%  |
| BI USD Shares        | -    | -    | -      | -          | -          | -     |
| Benchmark (B Shares) | 1.5% | 2.2% | 11.2%  | -          | _          | -4.3% |

<sup>\*</sup>AA USD share class 100 basis points outperformance over benchmark since inception.

<sup>2)</sup>Benchmark - This Sub-Fund's benchmark is a blended index consisting of 50% "JP Morgan EMBI Global Diversified Index" ("EMBI") and 50% JP Morgan CEMBI Broad Diversified Index" ("CEMBI").

Please visit https://www.mashreqcapital.ae/en/home/stay-up-to-date/outlook/ link for Mashreq Capital's Quarterly Outlook. Please note with effect from 1st January 2018, all fees & charges mentioned above are subject to additional 5% Value Added Tax