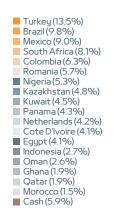

% |
| BA USD Shares        | 1.6% | 3.6% | -      | -          | -          | 3.6%  |
| BI USD Shares        | -    | -    | -      | -          | -          | -     |
| Benchmark (B Shares) | 1.5% | 2.2% | 11.2%  | -          | _          | -4.3% |

<sup>\*</sup>AA USD share class 100 basis points outperformance over benchmark since inception.

## **Industry Allocation**





## **Fund Statistics**

| Average Coupon        | 7.1  |
|-----------------------|------|
| Average Credit Rating | BB   |
| Average Maturity      | 11.8 |
| Average Yield         | 8.2  |
| Modified Duration     | 6.0  |

|                       | AA USD Shares |
|-----------------------|---------------|
| Volatility 1 year     | 4.7%          |
| Sharpe Ratio - 1 year | 0.1           |

## **Regional Allocation**





## **Top Holdings**

| Republic of Romania | 5.7% |
|---------------------|------|
| Yapi Kredi Bank     | 5.2% |
| Republic of Mexico  | 5.1% |
| KazMunayGas         | 4.8% |
| Republic of Panama  | 4.3% |
|                     |      |

# Mashreq Global Emerging Markets Bond Fund (MGEMBF)

### Monthly Performance (%)

|               | Jan  | Feb  | Mar | Арг  | May  | Jun  | Jul  | Aug  | Sep  | Oct  | Nov | Dec | Total |
|---------------|------|------|-----|------|------|------|------|------|------|------|-----|-----|-------|
| AA USD Shares |      |      |     | ·    |      |      |      |      |      |      |     |     |       |
| 2024          | -1.5 | 1.2  | 1.7 | _    | _    | _    | _    | _    | _    | _    | _   | _   | 1.4   |
| 2023          | 3.5  | -2.2 | 0.2 | 0.5  | -