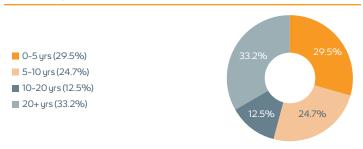

# Mashreq Global Emerging Markets Bond Fund (MGEMBF)

NAV at Mar 29, 2024

## **Fund Description**

The Investment Objective is to maximize total return through income and capital growth by investing in a portfolio of US dollar bonds from global emerging markets.

AA USD Shares | BA USD Shares **BIUSD Shares** 10.36





## **Maturity Profile**



### **Fund Returns**

|                      | MTD  | YTD  | 1 Year | 3<br>Years | 5<br>Years | SI    |
|----------------------|------|------|--------|------------|------------|-------|
| AA USD Shares        | 1.7% | 1.4% | 4.6%   | -          | -          | -2.4% |
| BA USD Shares        | 1.6% | 3.6% | -      | -          | -          | 3.6%  |
| BI USD Shares        | -    | -    | -      | -          | -          | -     |
| Benchmark (B Shares) | 1.5% | 2.2% | 11.2%  | -          | _          | -4.3% |

<sup>\*</sup>AA USD share class 100 basis points outperformance over benchmark since inception.

## **Industry Allocation**





## **Fund Statistics**

| Average Coupon        | 7.1  |
|-----------------------|------|
| Average Credit Rating | BB   |
| Average Maturity      | 11.8