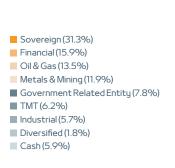

investing in a portfolio of US dollar bonds from global emerging markets.

AA USD Shares | BA USD Shares **BIUSD Shares** 10.36





## **Maturity Profile**



### **Fund Returns**

|                      | MTD  | YTD  | 1 Year | 3<br>Years | 5<br>Years | SI    |
|----------------------|------|------|--------|------------|------------|-------|
| AA USD Shares        | 1.7% | 1.4% | 4.6%   | -          | -          | -2.4% |
| BA USD Shares        | 1.6% | 3.6% | -      | -          | -          | 3.6%  |
| BI USD Shares        | -    | -    | -      | -          | -          | -     |
| Benchmark (B Shares) | 1.5% | 2.2% | 11.2%  | -          | _          | -4.3% |

<sup>\*</sup>AA USD share class 100 basis points outperformance over benchmark since inception.

## **Industry Allocation**





## **Fund Statistics**

| Average Coupon        | 7.1  |
|-----------------------|------|
| Average Credit Rating | BB   |
| Average Maturity      | 11.8 |
| Average Yield         | 8.2  |
| Modified Duration     | 6.0  |

|                       | AA USD Shares |
|-----------------------|---------------|
| Volatility 1 year     | 4.7%          |
| Sharpe Ratio - 1 year | 0.1           |

## **Regional Allocation**





## **Top Holdings**

| Republic of Romania | 5.7% |
|---------------------|------|
| Yapi Kredi Bank     | 5.2% |
| Republic of Mexico  | 5.1% |
| KazMunayGas         | 4.8% |
| Republic of Panama  | 4.3% |
|                     |      |

# Mashreq Global Emerging Markets Bond Fund (MGEMBF)

### Monthly Performance (%)

|               | Jan  | Feb  | Mar | Арг  | May