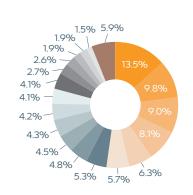

|
| BA USD Shares        | 1.6% | 3.6% | -      | -          | -          | 3.6%  |
| BI USD Shares        | -    | -    | -      | -          | -          | -     |
| Benchmark (B Shares) | 1.5% | 2.2% | 11.2%  | -          | _          | -4.3% |

<sup>\*</sup>AA USD share class 100 basis points outperformance over benchmark since inception.

## **Industry Allocation**





## **Fund Statistics**

| Average Coupon        | 7.1  |
|-----------------------|------|
| Average Credit Rating | BB   |
| Average Maturity      | 11.8 |
| Average Yield         | 8.2  |
| Modified Duration     | 6.0  |

|                       | AA USD Shares |
|-----------------------|---------------|
| Volatility 1 year     | 4.7%          |
| Sharpe Ratio - 1 year | 0.1           |

## **Regional Allocation**





## **Top Holdings**

| Republic of Romania | 5.7% |
|---------------------|------|
| Yapi Kredi Bank     | 5.2% |
| Republic of Mexico  | 5.1% |
| KazMunayGas         | 4.8% |
| Republic of Panama  | 4.3% |
|                     |      |

# Mashreq Global Emerging Markets Bond Fund (MGEMBF)

### Monthly Performance (%)

|               | Jan  | Feb  | Mar | Арг  | May  | Jun  | Jul  | Aug  | Sep  | Oct  | Nov | Dec | Total |
|---------------|------|------|-----|------|------|------|------|------|------|------|-----|-----|-------|
| AA USD Shares |      |      |     | ·    |      |      |      |      |      |      |     |     |       |
| 2024          | -1.5 | 1.2  | 1.7 | _    | _    | _    | _    | _    | _    | _    | _   | _   | 1.4   |
| 2023          | 3.5  | -2.2 | 0.2 | 0.5  | -1.